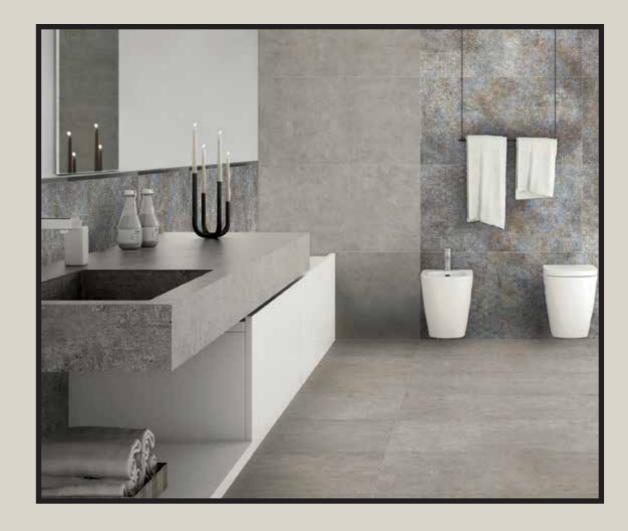

The Dolomio series represents high-quality Italian tile craftsmanship, a perfect blend of heritage and innovation. These porcelain tiles, available in a substantial 1220x610mm size, come in three serene shades: a pure and classic white, a contemporary and sleek grey, and a warm, inviting almond. The vein cut aesthetics run through each piece, to mimic the natural patterns found in quarried stone. The range also includes two stunning decor options that can be used on both walls and floors to provide an interesting finish.