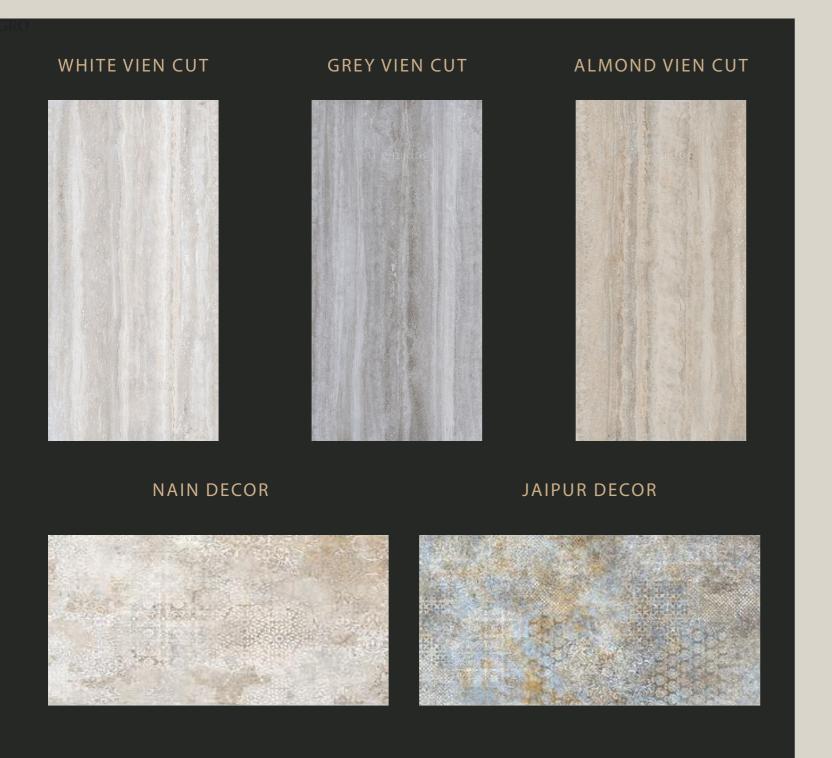

The Dolomio series represents high-quality Italian tile craftsmanship, a perfect blend of heritage and innovation. These porcelain tiles, available in a substantial 1220x610mm size, come in three serene shades: a pure and classic white, a contemporary and sleek grey, and a warm, inviting almond. The vein cut aesthetics run through each piece, to mimic the natural patterns found in quarried stone. The range also includes two stunning decor options that can be used on both walls and floors to provide an interesting finish.