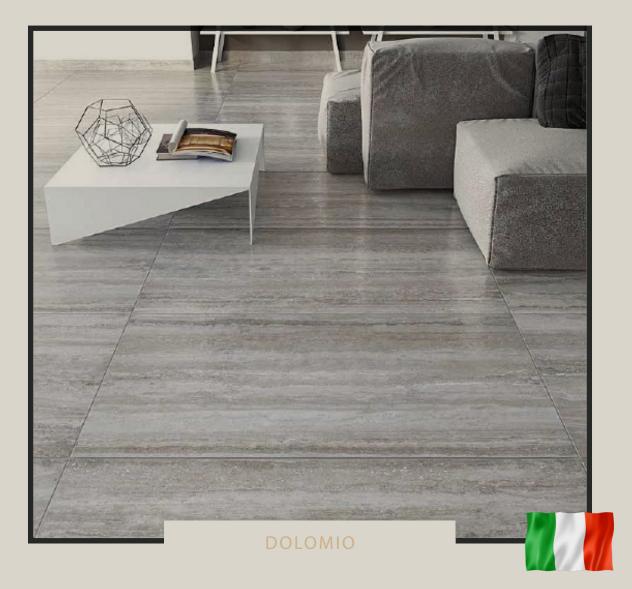

The Dolomio series represents high-quality Italian tile craftsmanship, a perfect blend of heritage and innovation. These porcelain tiles, available in a substantial 1220x610mm size, come in three serene shades: a pure and classic white, a contemporary and sleek grey, and a warm, inviting almond. The vein cut aesthetics run through each piece, to mimic the natural patterns found in quarried stone. The range also includes two stunning decor options that can be used on both walls and floors to provide an interesting finish.

## DOLOMIO

ITALIAN FLOOR TILES

MEASUREMENTS: 1220 X 610MM / 48 X 24"

QUANTITY PER SQUARE METRE: 1.33