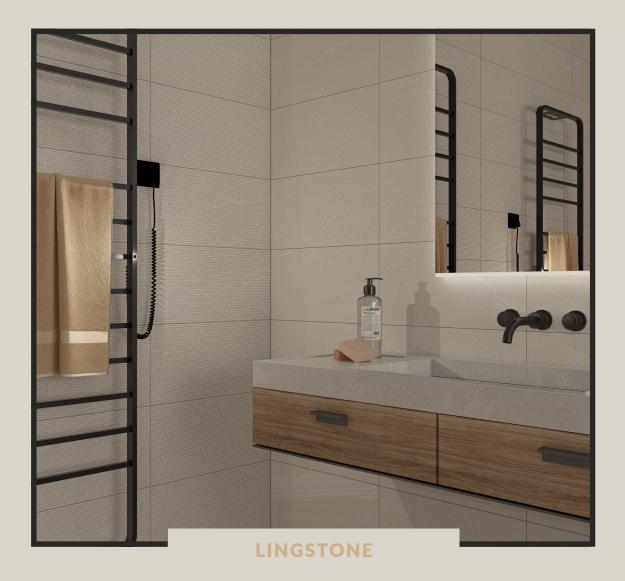

The Lingstone series offers a range of porcelain tiles with a stone effect floor tiles that captures the natural beauty of Burlington stone. Available in a refined palette of nature-inspired hues, the Lingstone range seamlessly brings the natural landscape colours indoors. The uniform finish across each porcelain tile ensures a sleek and stylish surface that's both elegant and robust, ideal for high-traffic areas.

## **LINGSTONE**

FLOOR TILES

600X600MM / 24 X 24"

QUANTITY PER SQUARE METRE: 2.78

\*MATCHING WALL TILES AVAILABLE