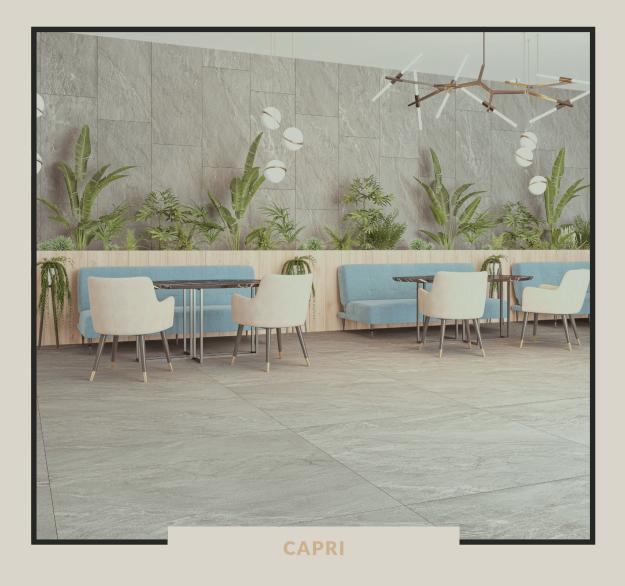

The Capri tile range is inspired by the understated elegance of the typology found on the island of Capraria in Italy. Known for its moonstone-like appearance, this collection is available in both grey and sand shades, with a matt finish that ensures durability and a consistent, sleek look across the porcelain tiles. Designed for high performance and low maintenance, the Capri range offers a sophisticated flooring solution that meets the practical needs of any space while providing a modern aesthetic.

## **CAPRI**

MATT FINISH TILES

600X600MM / 24 X 24"

QUANTITY PER SQUARE METRE: 2.78