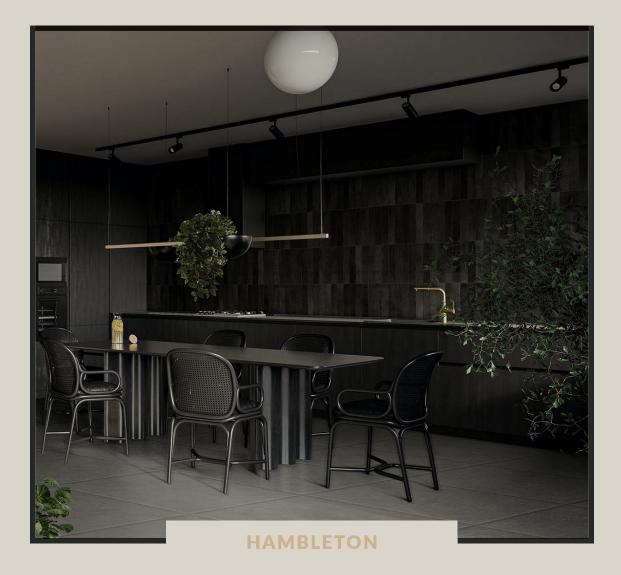

The Hambleton collection encapsulates the raw essence of natural landscapes in a stunning range of porcelain matt tiles. Designed to create spaces with the timeless appeal of natural stone, these tiles feature a cushion edge that enhances their tactile quality and ease of installation. Sized at 60x90 cm, the tiles are substantial enough to create an impactful visual statement, yet versatile for a diverse range of settings. With their matt finish, the tiles offer a contemporary yet understated aesthetic ensuring a lasting and sophisticated presence.

- Matt finish
- Porcelain
- Cushion edge

## **HAMBLETON**

CUSHION EDGE TILES

MEASUREMENTS: 600 X 900 MM / 24 X 36"

QUANTITY PER SQUARE METRE: 1.85