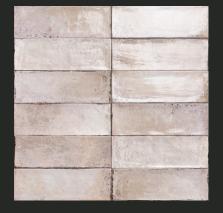

The wall tiles in the Oakham range benefit from a unique character and versatility, fit for adding depth and texture to any space. The collection boasts a rich palette ranging from serene whites and creams to more intense greens and blues, each tile carrying a subtle, distressed finish. Perfect for creating a focal point or adding a layer of subtle complexity to a room, the Oakham range combines the artisanal charm of handcrafted ceramics with the resilience of modern manufacturing.

## WHITE GREEN

**BLUE** 