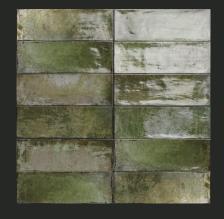

The wall tiles in the Oakham range benefit from a unique character and versatility, fit for adding depth and texture to any space. The collection boasts a rich palette ranging from serene whites and creams to more intense greens and blues, each tile carrying a subtle, distressed finish. Perfect for creating a focal point or adding a layer of subtle complexity to a room, the Oakham range combines the artisanal charm of handcrafted ceramics with the resilience of modern manufacturing.

## WHITE GREEN

**BLUE** 