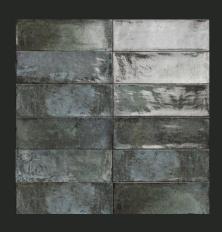

The wall tiles in the Oakham range benefit from a unique character and versatility, fit for adding depth and texture to any space. The collection boasts a rich palette ranging from serene whites and creams to more intense greens and blues, each tile carrying a subtle, distressed finish. Perfect for creating a focal point or adding a layer of subtle complexity to a room, the Oakham range combines the artisanal charm of handcrafted ceramics with the resilience of modern manufacturing.

## **OAKHAM**

DECORATIVE WALL TILES •

## WHITE GREEN

**BLUE** 