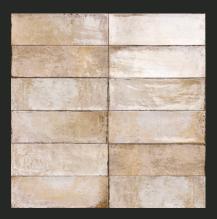

The wall tiles in the Oakham range benefit from a unique character and versatility, fit for adding depth and texture to any space. The collection boasts a rich palette ranging from serene whites and creams to more intense greens and blues, each tile carrying a subtle, distressed finish. Perfect for creating a focal point or adding a layer of subtle complexity to a room, the Oakham range combines the artisanal charm of handcrafted ceramics with the resilience of modern manufacturing.

## WHITE GREEN

**BLUE** 