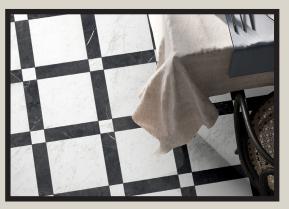

Inspired by the timeless beauty of marble, the Classic Marble collection captures the elegance of Carrara, Verde Alpi, and Nero Marquina in durable porcelain stoneware. Each tile features rich veining and natural variation, offering a refined, sustainable alternative to quarried marble. Available in three versatile sizes with a matt finish, the Classic Marble range adds sophistication to any interior.

## **CLASSIC MARBLE**

ITALIAN MARBLE EFFECT

MEASUREMENTS: 75X75MM (3" X 3"), 75X300MM (3" X 12") AND 300X300MM (12" X 12")

QUANTITY PER SQUARE METRE: 178, 44.4 OR 11.1