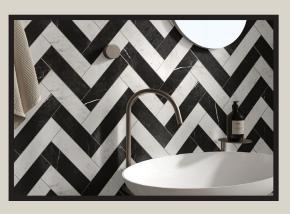

Inspired by the timeless beauty of marble, the Classic Marble collection captures the elegance of Carrara, Verde Alpi, and Nero Marquina in durable porcelain stoneware. Each tile features rich veining and natural variation, offering a refined, sustainable alternative to quarried marble. Available in three versatile sizes with a matt finish, the Classic Marble range adds sophistication to any interior.

## **CLASSIC MARBLE**

ITALIAN MARBLE EFFECT

MEASUREMENTS: 75X75MM (3" X 3"), 75X300MM (3" X 12") AND 300X300MM (12" X 12")

QUANTITY PER SQUARE METRE: 178, 44.4 OR 11.1