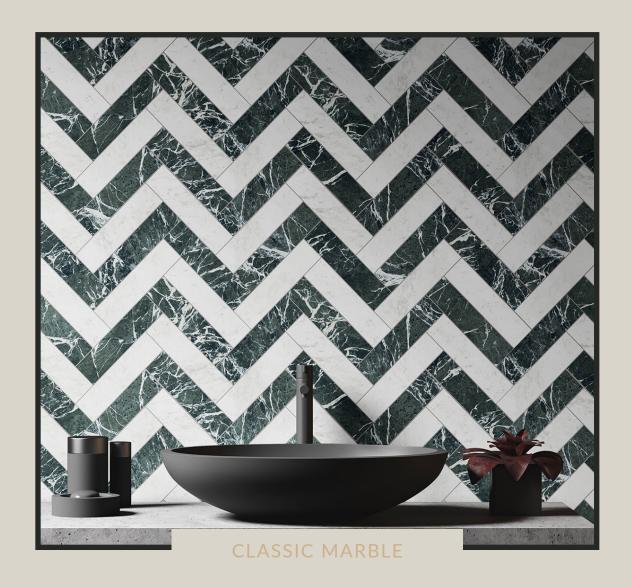

Inspired by the timeless beauty of marble, the Classic Marble collection captures the elegance of Carrara, Verde Alpi, and Nero Marquina in durable porcelain stoneware. Each tile features rich veining and natural variation, offering a refined, sustainable alternative to quarried marble. Available in three versatile sizes with a matt finish, the Classic Marble range adds sophistication to any interior.

## **CLASSIC MARBLE**

ITALIAN MARBLE EFFECT

MEASUREMENTS: 75X75MM (3" X 3"), 75X300MM (3" X 12") AND 300X300MM (12" X 12")

QUANTITY PER SQUARE METRE: 178, 44.4 OR 11.1