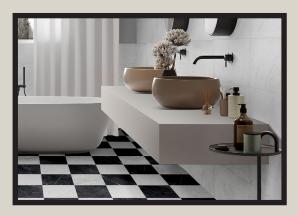

Inspired by the timeless beauty of marble, the Classic Marble collection captures the elegance of Carrara, Verde Alpi, and Nero Marquina in durable porcelain stoneware. Each tile features rich veining and natural variation, offering a refined, sustainable alternative to quarried marble. Available in three versatile sizes with a matt finish, the Classic Marble range adds sophistication to any interior.

## **CLASSIC MARBLE**

ITALIAN MARBLE EFFECT

MEASUREMENTS: 75X75MM (3" X 3"), 75X300MM (3" X 12") AND 300X300MM (12" X 12")

QUANTITY PER SQUARE METRE: 178, 44.4 OR 11.1