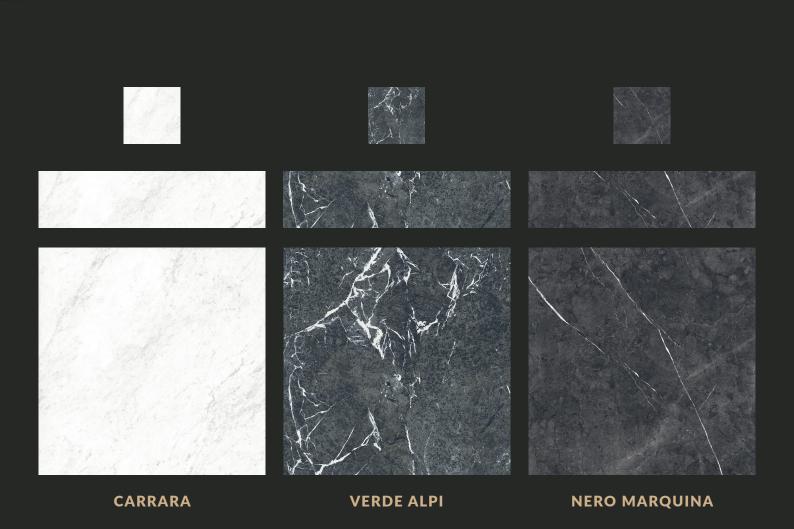

Inspired by the timeless beauty of marble, the Classic Marble collection captures the elegance of Carrara, Verde Alpi, and Nero Marquina in durable porcelain stoneware. Each tile features rich veining and natural variation, offering a refined, sustainable alternative to quarried marble. Available in three versatile sizes with a matt finish, the Classic Marble range adds sophistication to any interior.

## **CLASSIC MARBLE**

ITALIAN MARBLE EFFECT

MEASUREMENTS: 75X75MM (3" X 3"), 75X300MM (3" X 12") AND 300X300MM (12" X 12")

QUANTITY PER SQUARE METRE: 178, 44.4 OR 11.1