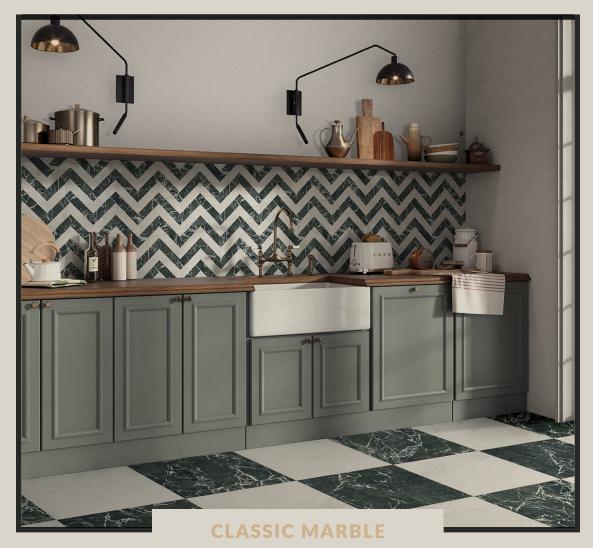

Inspired by the timeless beauty of marble, the Classic Marble collection captures the elegance of Carrara, Verde Alpi, and Nero Marquina in durable porcelain stoneware. Each tile features rich veining and natural variation, offering a refined, sustainable alternative to quarried marble. Available in three versatile sizes with a matt finish, the Classic Marble range adds sophistication to any interior.

## **CLASSIC MARBLE**

ITALIAN MARBLE EFFECT

MEASUREMENTS: 75X75MM (3" X 3"), 75X300MM (3" X 12") AND 300X300MM (12" X 12")

QUANTITY PER SQUARE METRE: 178, 44.4 OR 11.1