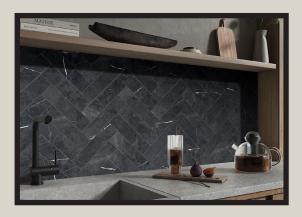

Inspired by the timeless beauty of marble, the Classic Marble collection captures the elegance of Carrara, Verde Alpi, and Nero Marquina in durable porcelain stoneware. Each tile features rich veining and natural variation, offering a refined, sustainable alternative to quarried marble. Available in three versatile sizes with a matt finish, the Classic Marble range adds sophistication to any interior.

## **CLASSIC MARBLE**

ITALIAN MARBLE EFFECT

MEASUREMENTS: 75X75MM (3" X 3"), 75X300MM (3" X 12") AND 300X300MM (12" X 12")

QUANTITY PER SQUARE METRE: 178, 44.4 OR 11.1