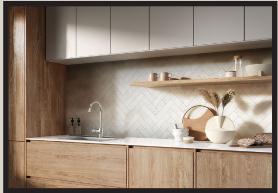

Inspired by the timeless beauty of marble, the Classic Marble collection captures the elegance of Carrara, Verde Alpi, and Nero Marquina in durable porcelain stoneware. Each tile features rich veining and natural variation, offering a refined, sustainable alternative to quarried marble. Available in three versatile sizes with a matt finish, the Classic Marble range adds sophistication to any interior.

## **CLASSIC MARBLE**

ITALIAN MARBLE EFFECT

MEASUREMENTS: 75X75MM (3" X 3"), 75X300MM (3" X 12") AND 300X300MM (12" X 12")

QUANTITY PER SQUARE METRE: 178, 44.4 OR 11.1