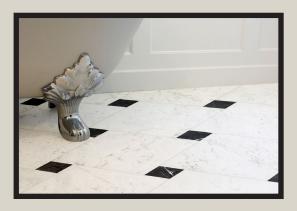

Inspired by the timeless beauty of marble, the Classic Marble collection captures the elegance of Carrara, Verde Alpi, and Nero Marquina in durable porcelain stoneware. Each tile features rich veining and natural variation, offering a refined, sustainable alternative to quarried marble. Available in three versatile sizes with a matt finish, the Classic Marble range adds sophistication to any interior.

## **CLASSIC MARBLE**

ITALIAN MARBLE EFFECT

MEASUREMENTS: 75X75MM (3" X 3"), 75X300MM (3" X 12") AND 300X300MM (12" X 12")

QUANTITY PER SQUARE METRE: 178, 44.4 OR 11.1