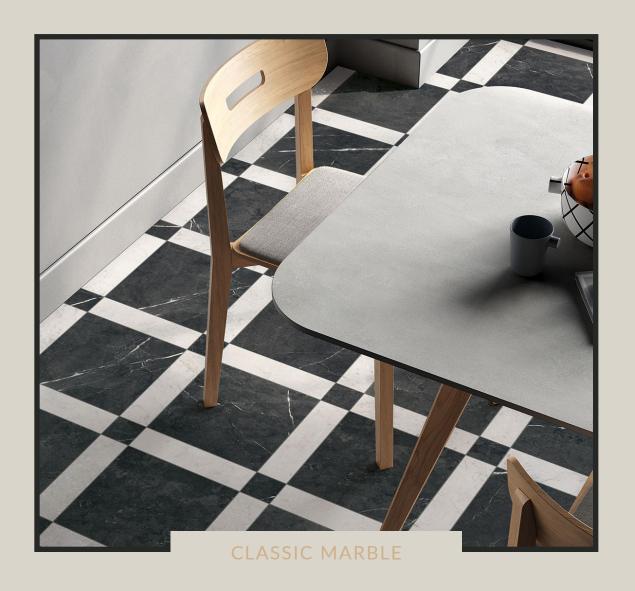

Inspired by the timeless beauty of marble, the Classic Marble collection captures the elegance of Carrara, Verde Alpi, and Nero Marquina in durable porcelain stoneware. Each tile features rich veining and natural variation, offering a refined, sustainable alternative to quarried marble. Available in three versatile sizes with a matt finish, the Classic Marble range adds sophistication to any interior.

## **CLASSIC MARBLE**

ITALIAN MARBLE EFFECT

MEASUREMENTS: 75X75MM (3" X 3"), 75X300MM (3" X 12") AND 300X300MM (12" X 12")

QUANTITY PER SQUARE METRE: 178, 44.4 OR 11.1