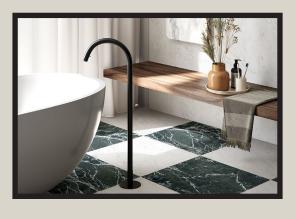

Inspired by the timeless beauty of marble, the Classic Marble collection captures the elegance of Carrara, Verde Alpi, and Nero Marquina in durable porcelain stoneware. Each tile features rich veining and natural variation, offering a refined, sustainable alternative to quarried marble. Available in three versatile sizes with a matt finish, the Classic Marble range adds sophistication to any interior.

## **CLASSIC MARBLE**

ITALIAN MARBLE EFFECT

MEASUREMENTS: 75X75MM (3" X 3"), 75X300MM (3" X 12") AND 300X300MM (12" X 12")

QUANTITY PER SQUARE METRE: 178, 44.4 OR 11.1