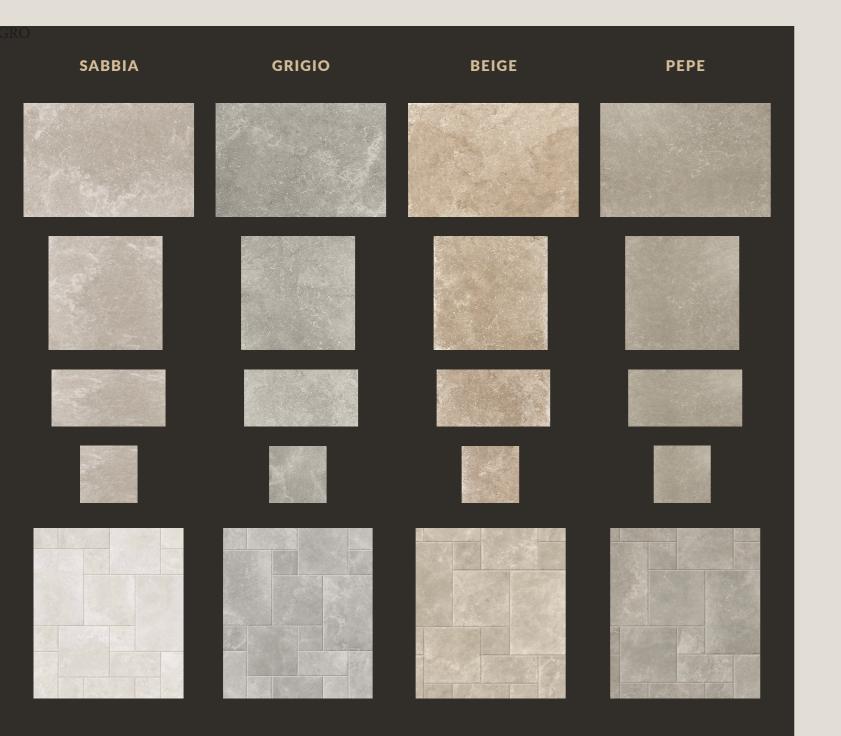

Our Pietra Ionica range offers the perfect blend of Mediterranean style and Italian quality, with the modular style of these tiles offering a versatile choice for many design styles. Suitable for both wall and floor use, these porcelain stone-effect tiles are designed with both practicality and style in mind. With a variety of sizes included in each box, there are multiple layouts available from modern patterns to traditional designs.

## PIETRA IONICA

MODULAR TILES

EACH BOX CONTAINS: 1 X 400X600MM / 16X24"

2X 400X400MM / 16X16"

1X 200X400MM / 8X16"

2X 200X200MM / 8X8"

1X BOX COVERS 0.74MTR2