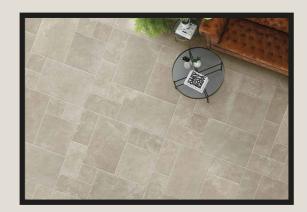

Our Pietra Ionica range offers the perfect blend of Mediterranean style and Italian quality, with the modular style of these tiles offering a versatile choice for many design styles. Suitable for both wall and floor use, these porcelain stone-effect tiles are designed with both practicality and style in mind. With a variety of sizes included in each box, there are multiple layouts available from modern patterns to traditional designs.

## PIETRA IONICA

MODULAR TILES

EACH BOX CONTAINS: 1 X 400X600MM / 16X24"

2X 400X400MM / 16X16"

1X 200X400MM / 8X16"

2X 200X200MM / 8X8"

1X BOX COVERS 0.74MTR2