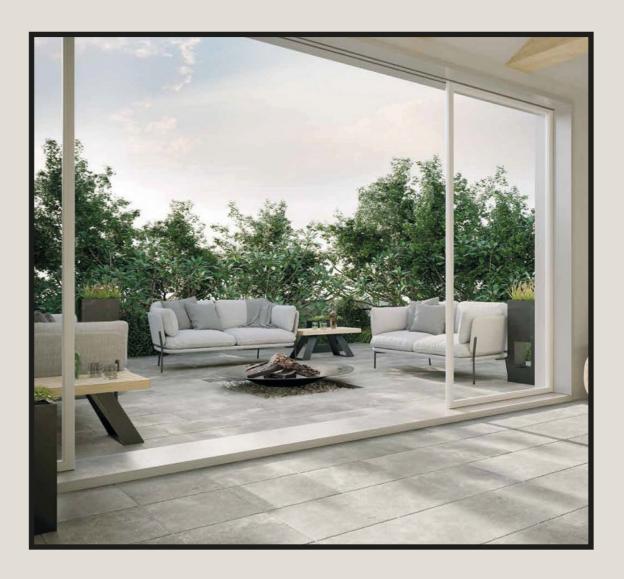

Our Pietra Ionica range offers the perfect blend of Mediterranean style and Italian quality, with the modular style of these tiles offering a versatile choice for many design styles. Suitable for both wall and floor use, these porcelain stone-effect tiles are designed with both practicality and style in mind. With a variety of sizes included in each box, there are multiple layouts available from modern patterns to traditional designs.

## PIETRA IONICA

MODULAR TILES

EACH BOX CONTAINS: 1 X 400X600MM / 16X24"

2X 400X400MM / 16X16"

1X 200X400MM / 8X16"

2X 200X200MM / 8X8"

1X BOX COVERS 0.74MTR2