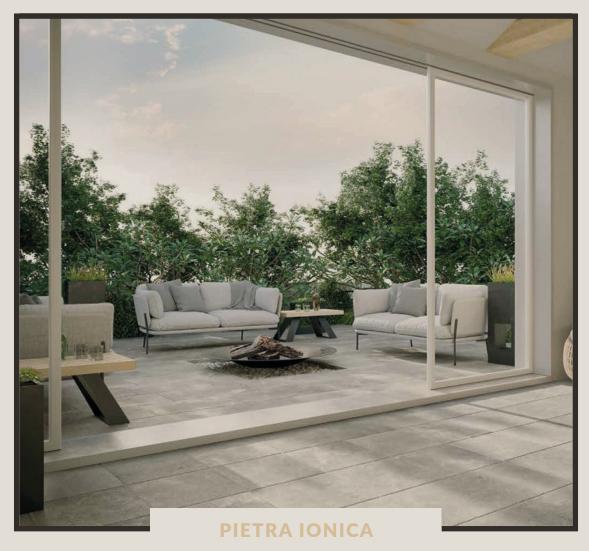

Our Pietra Ionica range offers the perfect blend of Mediterranean style and Italian quality, with the modular style of these tiles offering a versatile choice for many design styles. Suitable for both wall and floor use, these porcelain stone-effect tiles are designed with both practicality and style in mind. With a variety of sizes included in each box, there are multiple layouts available from modern patterns to traditional designs.

## PIETRA IONICA

MODULAR TILES

EACH BOX CONTAINS: 1 X 400X600MM / 16X24"

2X 400X400MM / 16X16"

1X 200X400MM / 8X16"

2X 200X200MM / 8X8"

1X BOX COVERS 0.74MTR2