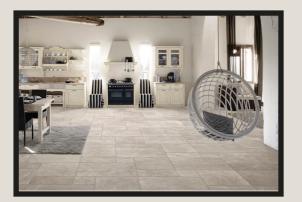

Our Pietra Ionica range offers the perfect blend of Mediterranean style and Italian quality, with the modular style of these tiles offering a versatile choice for many design styles. Suitable for both wall and floor use, these porcelain stone-effect tiles are designed with both practicality and style in mind. With a variety of sizes included in each box, there are multiple layouts available from modern patterns to traditional designs.

## PIETRA IONICA

MODULAR TILES

EACH BOX CONTAINS: 1 X 400X600MM / 16X24"

2X 400X400MM / 16X16"

1X 200X400MM / 8X16"

2X 200X200MM / 8X8"

1X BOX COVERS 0.74MTR2