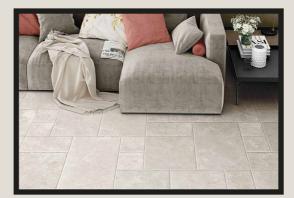

Our Pietra Ionica range offers the perfect blend of Mediterranean style and Italian quality, with the modular style of these tiles offering a versatile choice for many design styles. Suitable for both wall and floor use, these porcelain stone-effect tiles are designed with both practicality and style in mind. With a variety of sizes included in each box, there are multiple layouts available from modern patterns to traditional designs.

## PIETRA IONICA

MODULAR TILES

EACH BOX CONTAINS: 1 X 400X600MM / 16X24"

2X 400X400MM / 16X16"

1X 200X400MM / 8X16"

2X 200X200MM / 8X8"

1X BOX COVERS 0.74MTR2