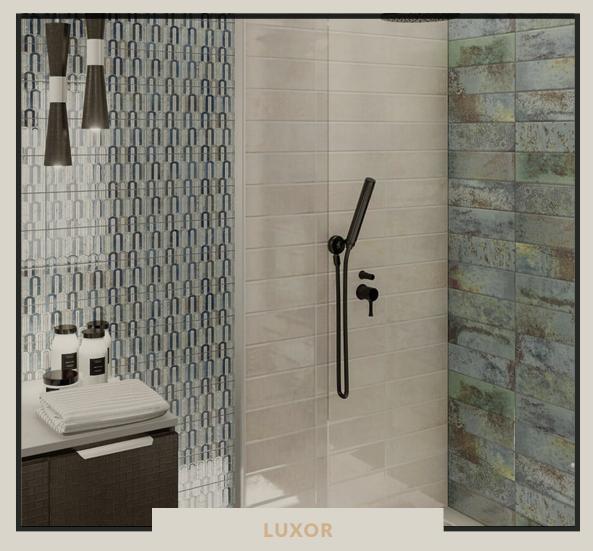

These Mediterranean inspired tiles incorporate the deep colours of the sea and the surrounding environment, with rich colours and textured combined to create a range of tiles with a handmade, unique feel. The beautiful collection includes a variety of plain and decorative tiles which can be used interchangeably to create an interesting finish.

## LUXOR

TEXTURED CERAMIC TILES

MEASUREMENTS: 100 X 300MM / 4 X 12"

QUANTITY PER SQUARE METRE: 37

**BIANCO** 

CARAMEL

**FUOCCO** 

AQUAMARINE