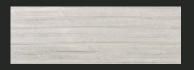

The Weller range of tiles are designed for use on walls, with a range of subtle colours and finishes chosen for their timeless look. These rectified tiles have a matt finish, with a white body which lies between porcelain and ceramic. The lack of colour in the body provides the lighter glaze colours with excellent definition, however they are not as hard as porcelain tiles.

## WELLER

WHITE BODIED TILES

MEASUREMENTS: 300 X 900 MM / 12 X 35"
3.7 PER SQUARE METRE

**BLANCO PLAIN** 

MARFIL PLAIN

**PERLA PLAIN** 

**BLANCO DECOR** 

MARFIL DECOR

**PERLA DECOR**