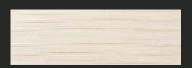

The Weller range of tiles are designed for use on walls, with a range of subtle colours and finishes chosen for their timeless look. These rectified tiles have a matt finish, with a white body which lies between porcelain and ceramic. The lack of colour in the body provides the lighter glaze colours with excellent definition, however they are not as hard as porcelain tiles.

## WELLER

WHITE BODIED TILES

MEASUREMENTS: 300 X 900 MM / 12 X 35"
3.7 PER SQUARE METRE

**BLANCO PLAIN** 

MARFIL PLAIN

**PERLA PLAIN** 

**BLANCO DECOR** 

MARFIL DECOR