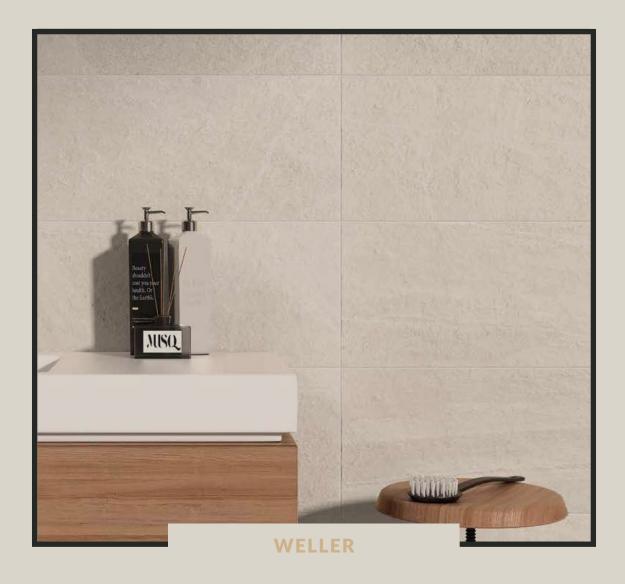

The Weller range of tiles are designed for use on walls, with a range of subtle colours and finishes chosen for their timeless look. These rectified tiles have a matt finish, with a white body which lies between porcelain and ceramic. The lack of colour in the body provides the lighter glaze colours with excellent definition, however they are not as hard as porcelain tiles.

## WELLER

WHITE BODIED TILES

MEASUREMENTS: 300 X 900 MM / 12 X 35"
3.7 PER SQUARE METRE

**BLANCO PLAIN** 

MARFIL PLAIN

**PERLA PLAIN** 

**BLANCO DECOR** 

MARFIL DECOR