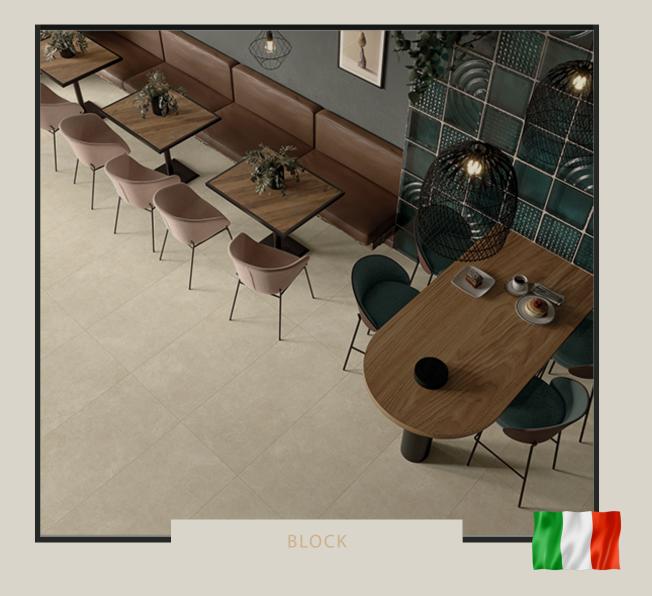

Our Block range of tiles offers a modern yet authentic stone effect, with three possible finishes that are influenced by the timeless style of limestone. The richly detailed texture of these tiles are inspired by the unique finishes found within natural limestone formations, and will add a touch of natural elegance to every space. The beautifully crafted finish will create a serene yet elegant atmosphere in kitchens, bathrooms, living areas and more.

## **BLOCK**

## LIMESTONE EFFECT TILES

MEASUREMENTS: 600 X 600MM / 24" X 36", 800 X 800MM / 32" X 32" OR 600 X 900MM / 24" X 36"

QUANTITY PER SQUARE METRE: 1.08, 1.28 OR 1.85